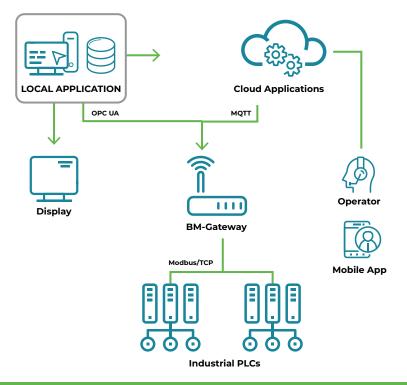

# **SOLUTION OVERVIEW**

#### **TECHNICAL INFO**

TFOpEfficiency's underlying framework and logic works with any off-the-shelf analytics or dashboard tools including: Tableau

Klipfolio DataStudio Looker Sigma

PowerBI

TFOpEfficiency also supports major Industrial PLCs and SCADA systems.