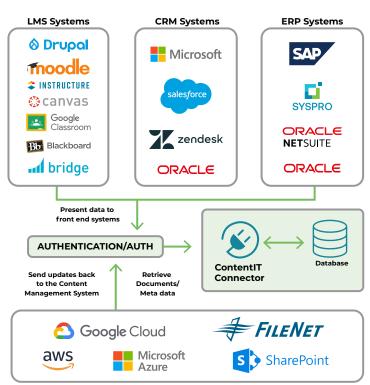

# Seamlessly integrate documents and content with ERP, CRM, and LMS

Organizations frequently have content repositories with thousands of files (docs, jpgs, videos, and more). While these files are valuable for users, it is often hard to search this content because it is distributed across multiple platforms. ContentIT is a connector platform that seamlessly integrates documents and content with systems like ERP, CRM, LMS, and/or cloud systems. Content and business processes can be tied together and integrated with external systems for complete document management capability.

## **FEATURES**

- Improve the search experience, bridge silos, and improve efficiency; while only showing the content that users are permitted to see
- Works with both structured and unstructured data, plus documents and attachments
- Flexible, customer-configurable schema
- High throughput, workflow management, workflow analysis, and reporting
- Includes enterprise capabilities such as disaster recovery and internationalization
- Store and retrieve documents from external systems like ERP, LMS and CRM

## **TECHNICAL INFO**

Supports IBM FileNet Microsoft SharePoint

Cloud AWS Google Cloud Azure

**LMS** 

Integrations available with most LMS systems

**ERP and CRM Systems** PeopleSoft

SAML 2.0, Custom SSO

Salesforce.com

**Programming Language (Framework)** Java, J2EE

**Database** Oracle, Microsoft SQL Server Single Sign on (SSO)